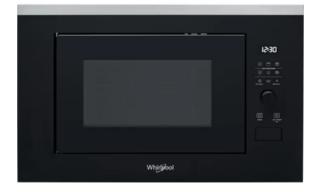

## WMF250GSG | EAN:4895120709447 25L MWO & Grill Trim Kit Microwave Oven

| Design                                                                                                                             |                                                                                                                                                          |
|------------------------------------------------------------------------------------------------------------------------------------|----------------------------------------------------------------------------------------------------------------------------------------------------------|
| Colour/Finish<br>Display<br>Control<br>Door / Handle Design<br>Cavity Type<br>Capacity<br>Turntable<br>Weight<br>Product Dimension | Black<br>LCD<br>Knob + Sensor Touch<br>Side Opening<br>Stainless Steel, Auto Clean (TBC)<br>25 litres<br>284mm<br>17.05kg<br>W 594mm x H 390mm x D 379mm |
| Performance                                                                                                                        |                                                                                                                                                          |
| Programmes                                                                                                                         | 12 automatic menus, Grill, Jet Defrost, Dough<br>Rising, Yogurt Function, Warm Keeping                                                                   |
| Features                                                                                                                           | Quartz Grill, Jet Start, Jet Defrost, Soften/ Melt,<br>Child Lock, Clock, Mute, Door Open Alert                                                          |
| Microwave Power<br>Grill Power                                                                                                     | 900W<br>1000W                                                                                                                                            |
| Accessories                                                                                                                        |                                                                                                                                                          |
| Wire Rack, Glass Turntable,                                                                                                        | Turntable Support                                                                                                                                        |