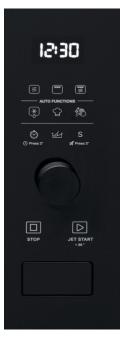

## **Control Pane**

| //50Hz or 220V/60Hz |  |
|---------------------|--|
|                     |  |
|                     |  |
| א H 438mm x D 460mm |  |
|                     |  |
|                     |  |
|                     |  |
| m                   |  |