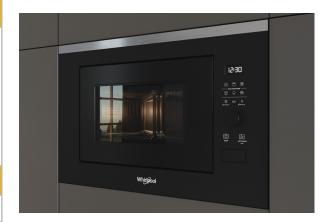

## WMF250GSG | EAN:4895120709447 25L MWO & Grill Trim Kit Microwave Oven

| Design                                                                                                                             |                                                                                                                                                          |
|------------------------------------------------------------------------------------------------------------------------------------|----------------------------------------------------------------------------------------------------------------------------------------------------------|
| Colour/Finish<br>Display<br>Control<br>Door / Handle Design<br>Cavity Type<br>Capacity<br>Turntable<br>Weight<br>Product Dimension | Black<br>LCD<br>Knob + Sensor Touch<br>Side Opening<br>Stainless Steel, Auto Clean (TBC)<br>25 litres<br>284mm<br>17.05kg<br>W 594mm x H 390mm x D 379mm |
| Performance                                                                                                                        |                                                                                                                                                          |
| Programmes                                                                                                                         | 12 automatic menus, Grill, Jet Defrost, Dough<br>Rising, Yogurt Function, Warm Keeping                                                                   |
| Features                                                                                                                           | Quartz Grill, Jet Start, Jet Defrost, Soften/ Melt,<br>Child Lock, Clock, Mute, Door Open Alert                                                          |
| Microwave Power<br>Grill Power                                                                                                     | 900W<br>1000W                                                                                                                                            |
| Accessories                                                                                                                        |                                                                                                                                                          |
| Wire Rack, Glass Turntable,                                                                                                        | Turntable Support                                                                                                                                        |