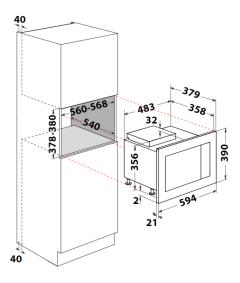

## WMF250GSG | EAN:4895120709447 25L MWO & Grill Trim Kit Microwave Oven

| Design                                                                                                                             |                                                                                                                                                          |
|------------------------------------------------------------------------------------------------------------------------------------|----------------------------------------------------------------------------------------------------------------------------------------------------------|
| Colour/Finish<br>Display<br>Control<br>Door / Handle Design<br>Cavity Type<br>Capacity<br>Turntable<br>Weight<br>Product Dimension | Black<br>LCD<br>Knob + Sensor Touch<br>Side Opening<br>Stainless Steel, Auto Clean (TBC)<br>25 litres<br>284mm<br>17.05kg<br>W 594mm x H 390mm x D 379mm |
| Performance                                                                                                                        |                                                                                                                                                          |
| Programmes                                                                                                                         | 12 automatic menus, Grill, Jet Defrost, Dough<br>Rising, Yogurt Function, Warm Keeping                                                                   |
| Features                                                                                                                           | Quartz Grill, Jet Start, Jet Defrost, Soften/ Melt,<br>Child Lock, Clock, Mute, Door Open Alert                                                          |
| Microwave Power<br>Grill Power                                                                                                     | 900W<br>1000W                                                                                                                                            |
| Accessories                                                                                                                        |                                                                                                                                                          |
| Wire Rack, Glass Turntable,                                                                                                        | Turntable Support                                                                                                                                        |